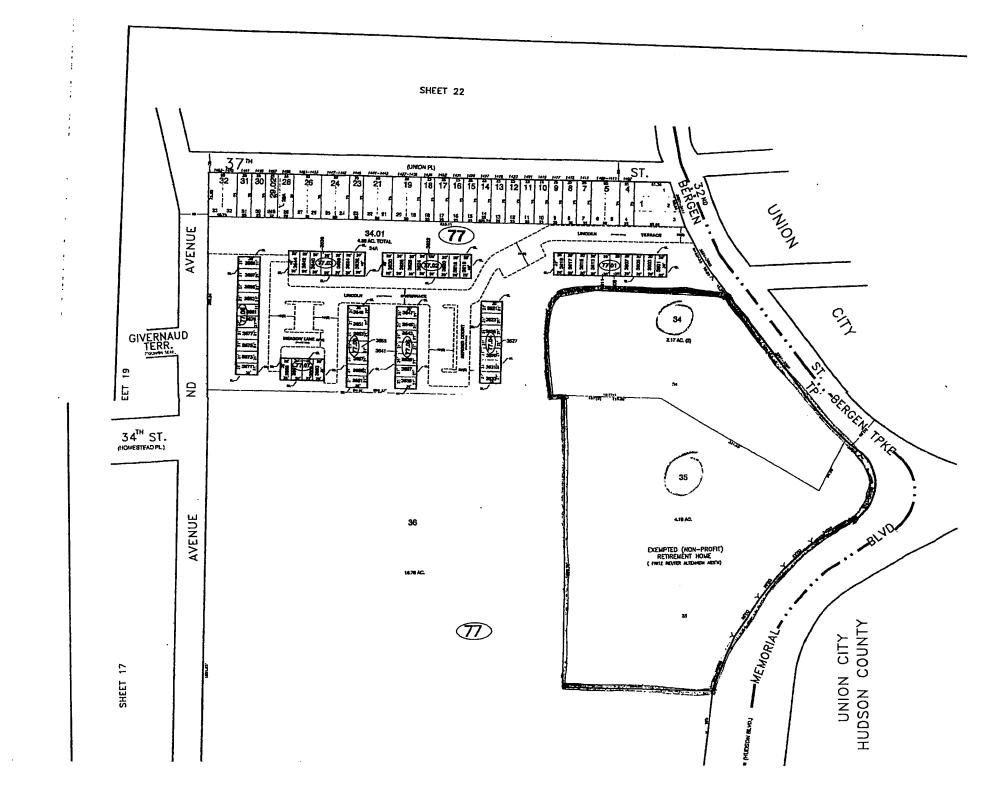

C. Ordinances Adoption:

- 1. ORDINANCE BOND ORDINANCE TO AUTHORIZE VARIOUS STREET IMPROVEMENTS IN AND BY THE TOWNSHIP OF NORTH BERGEN, IN THE COUNTY OF HUDSON, STATE OF NEW JERSEY, TO APPROPRIATE THE SUM OF \$1,000,000 TO PAY THE COST THEREOF, TO MAKE A DOWN PAYMENT, TO AUTHORIZE THE ISSUANCE OF BONDS TO FINANCE SUCH APPROPRIATION IN THE AMOUNT OF \$950,000 AND TO PROVIDE FOR THE ISSUANCE OF BOND ANTICIPATION NOTES IN ANTICIPATION OF ISSUANCE OF SUCH BONDS
- 2. ORDINANCE AMENDING THE ZONING ORDINANCE OF THE TOWNSHIP OF NORTH BERGEN TO EXPAND THE EXISTING R-5 RESIDENTIAL MIXED-USE OVERLAY ZONE TO THE EXISTING C-2 HIGHWAY COMMERCIAL ZONING DISTRICT TO INCLUDE BLOCK 77, LOTS 34 AND 35
- 3. ORDINANCE ESTABLISHING A RESTRICTED PARKING SPACE FOR USE BY THE HANDICAPPED – Basilio Perez 6815 Newkirk Avenue North Bergen, NJ
- V. Open Public Portion
- VI. Adjournment