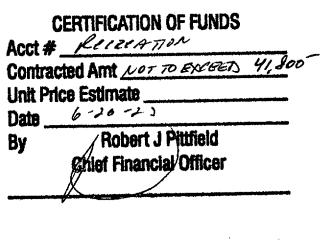

#### A. <u>Resolutions:</u>

- 1. Authorizing amendments to the Township Budget
- 2. Authorizing payment of claims if and when funds are available and approved; \$5,530,858.00
- 3. Authorizing refund of overpayment of taxes; \$25,001.44
- 4. Authorizing payment to the Green Environmental Advisory Committee; \$1,454.16
- 5. Authorizing payment to the Rent Leveling Board; \$6,425.00
- 6. Authorizing payment for sick and vacation
- 7. Authorizing the release of a maintenance bond to 7001 JFK Capital, LLC; \$500.00
- 8. Awarding a contract to DLS Contractors, Inc. for 4<sup>th</sup> Ave, 77<sup>th</sup> Street & 78<sup>th</sup> Street Improvements and the 2022 Road Program project
- 9. Authorizing an amendment to list of vendors for the 2022 Summer Fun Program; not to exceed \$41,800.00
- 10. Authorizing the execution of a Right of Way License Agreement 186 Zabriskie, LLC
- 11. Authorizing a Settlement Agreement and Mutual Release
- 12. Authorizing the Township to enter into a Cooperative Pricing System Agreement
- 13. Authorizing the extension of the tax bill due date
- 14. In support if application for a Class 2 Cannabis Manufacturing Facility within the Township
- 15. Opposing A-1294/S-2013 and urging that such legislation not advance further
- 16. Authorizing an area in need of redevelopment
- 17. Report from Vial Statistics or the month of May