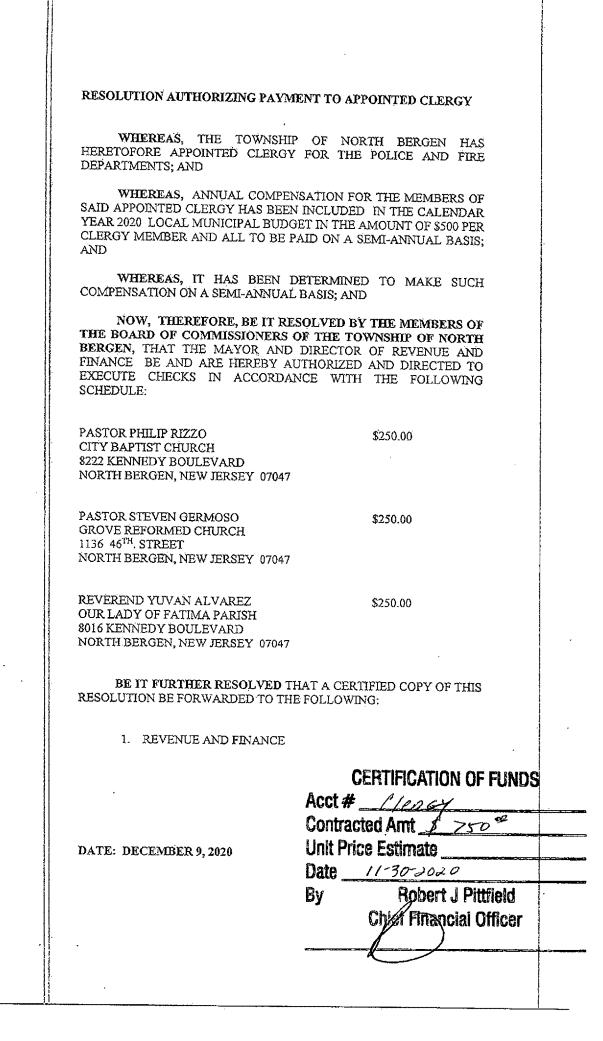

. . . . . . . . .

RESOLVED BY THE BOARD OF COMMISSIONERS IN THE TOWNSHIP OF NORTH BERGEN, IN THE COUNTY OF HUDSON THAT THE PROPER TOWNSHIP OFFICIALS ARE HEREBY AUTHORIZED AND DIRECTED TO EXECUTE TOWNSHIP CHECKS IN PAYMENT OF THE FOLLOWING CLAIMS, IF AND WHEN FUNDS ARE AVAILABLE.

|             | YES | NO | NOT<br>VOTING |
|-------------|-----|----|---------------|
| Cabrera     |     |    |               |
| Marenco     | J.  |    |               |
| Gargiulo    | J.  |    |               |
| Pascual     |     |    |               |
| Sacco       | J   |    |               |
| (President) |     |    |               |

I HEREBY CERTIFY the foregoing to be a True and Correct copy of Resolution passed and adopted by the Board of Commissioners of the Township of North Bergen in the County of Hudson, in the State of New Jersey, at a meeting field on the above date.

Township Clerk