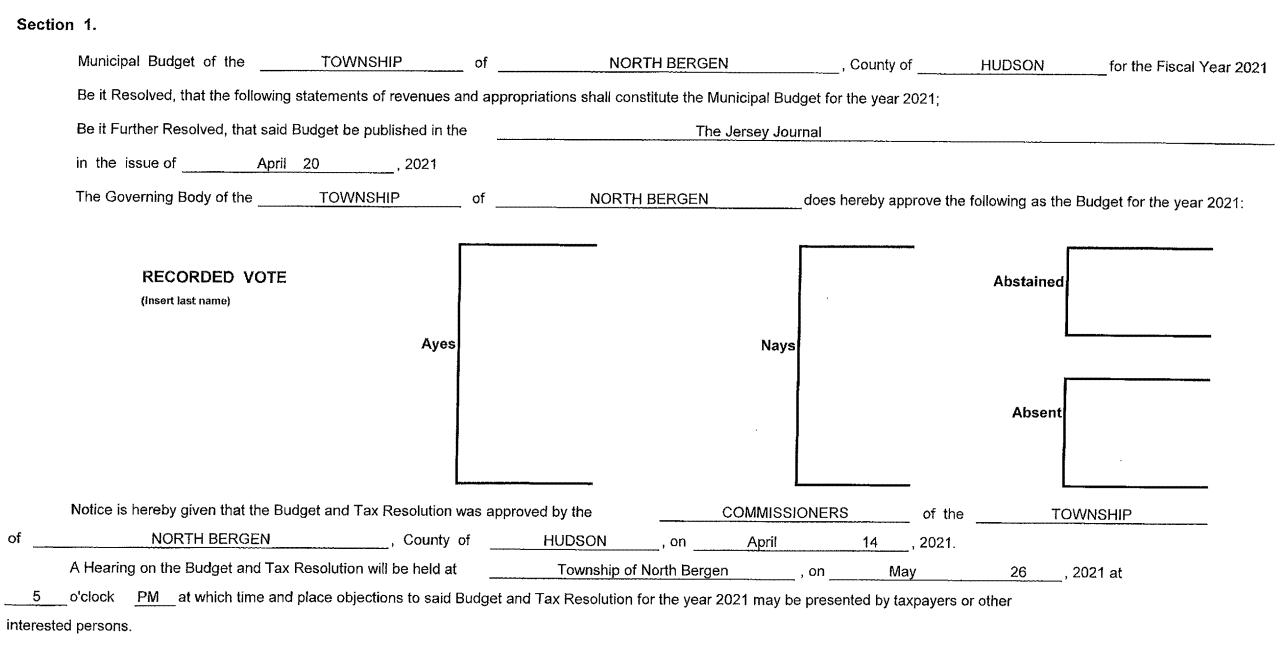

## TOWNSHIP OF NORTH BERGEN BOARD OF COMMISSIONERS MEETING April 14, 2021 5:00 P.M.

This meeting is in compliance with the Open Public Meetings Act. Notice of this Meeting was published in the official newspapers and posted on the bulletin board at the Township Hall.